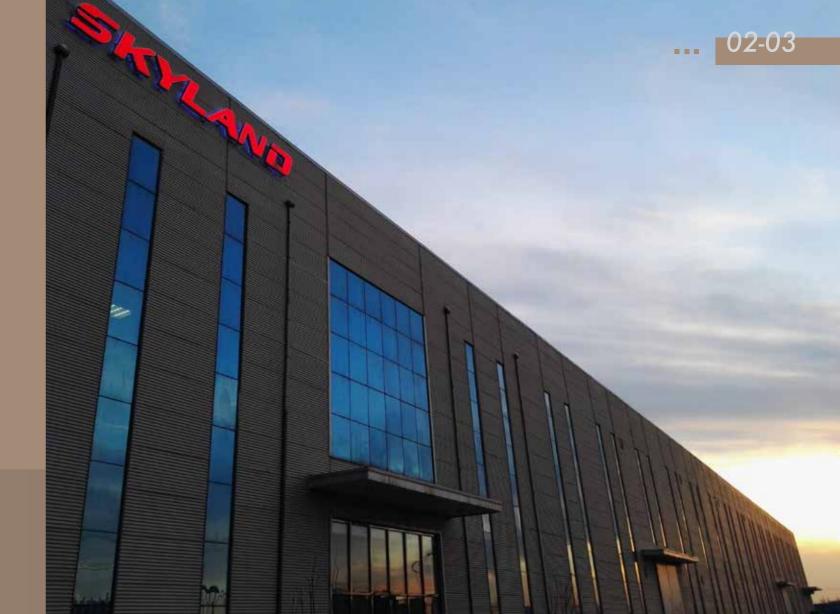

In 2013, Skyland invested 50 million RMB to build the new factory at TIAN-JIN JINNAN ECONOMIC DEVELOPMENT AREA with assembling and painting production capacity of one million bikes & e.bikes per year.